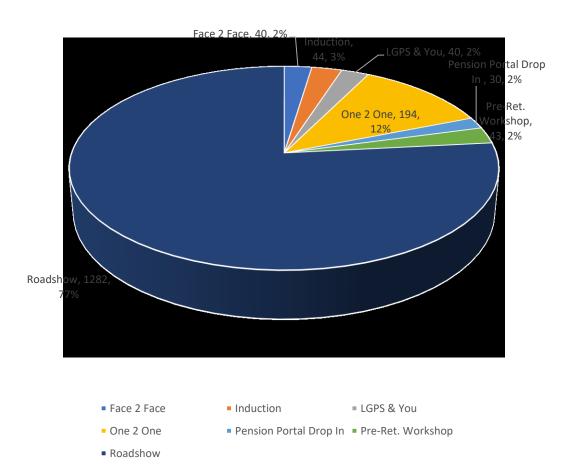

## Appendix B: Member Services Team Stats -Events attended 1<sup>st</sup> July 2019 to 30<sup>th</sup> September

| Event Type             | Attendance |
|------------------------|------------|
| Face 2 Face            | 40         |
| Induction              | 44         |
| LGPS & You             | 40         |
| One 2 One              | 194        |
| Pension Portal Drop In | 30         |
| Pre-Ret. Workshop      | 43         |
| Roadshow               | 1282       |
| Total                  | 1673       |